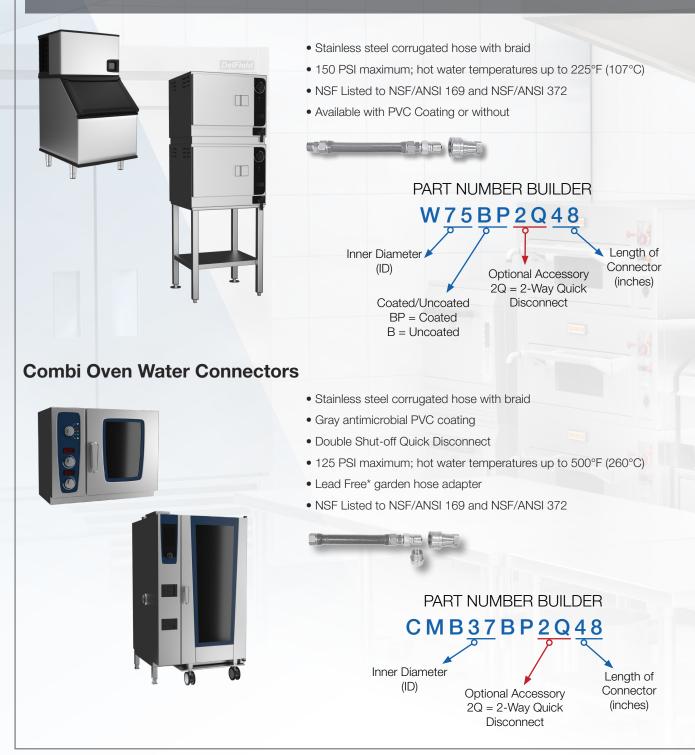

# Lead Free\* Steam Connector Solutions

Dormont Lead Free\* steam connectors provide a long, trouble-free service life while permitting quick, safe connection of steam lines to caster-mounted and stationary foodservice equipment.

## **Steam Connectors**

#### **Applications:**

Appliances requiring a steam connection (steam kettles, steam tables, braising pans, steamers, combi ovens)