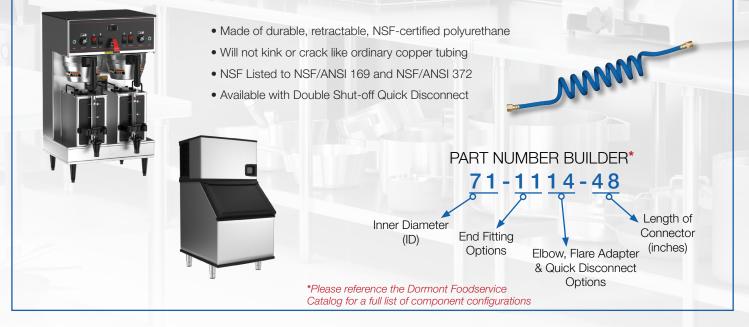

# **Dormont Swirl Hose**

The Dormont Lead Free\* Swirl Hose quickly and easily connects water-fed appliances and equipment to the water supply line, making it easy to move equipment for cleaning without disconnecting the water supply. The flexible design of the swirl hose easily extends and retracts without damage.

### **Applications:**

Ice machines, beverage equipment, coffee brewers, steamers, and more