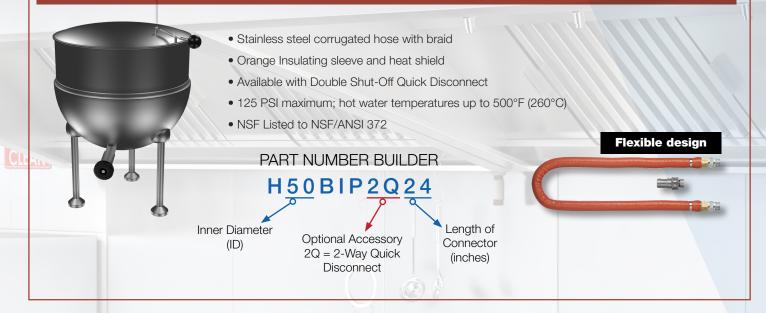

# Lead Free\* Steam Connector Solutions

Dormont Lead Free\* steam connectors provide a long, trouble-free service life while permitting quick, safe connection of steam lines to caster-mounted and stationary foodservice equipment.

## **Steam Connectors**

#### **Applications:**

Appliances requiring a steam connection (steam kettles, steam tables, braising pans, steamers, combi ovens)